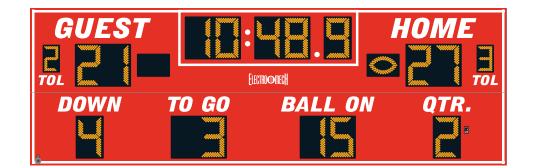

## MODEL LX3645

Outdoor Football

| Dimensions   | Weight | Cabinet Material | Caption Height    | Accent Material    |
|--------------|--------|------------------|-------------------|--------------------|
| 24 ft x 8 ft | 600 lb | Aluminum         | 12 in, 9 in, 6 in | 2.4 mil cast vinyl |
|              |        |                  |                   |                    |
| Dist Usisht  |        | Digit Onlaws     |                   | Fleetsieel         |

| Digit Height | Indicator Size | Digit Colors | Electrical        |
|--------------|----------------|--------------|-------------------|
| 24 in, 15 in | 10 in          | Amber or Red | 2.8 Amps, 120 VAC |

#### **STANDARD EQUIPMENT & FEATURES**

- Double cabinet design with heavy duty extruded aluminum framing
- · Light weight, rust free, all aluminum construction
- Mounting hardware for permanent installation on posts without the need for on site fabrication
- · Choice of 18 standard paint colors
- · Choice of amber or red LED displays
- LED display circuit scoreboards conformal coated for outdoor use
- · Internally mounted trumpet horn
- Full-sized 37-key control console with LCD display
- · Fifty programmable brightness levels
- Control console includes fully programmable
  Practice Segment Timer mode
- Junction box and patch cable for hardwired installations
- · Five-year limited warranty

### **DIGITS / INDICATORS**

Time Outs Left digits are 15 inches tall. All other digits are 24 inches tall. Football-shaped Possession indicators are 10 inches tall. Digits and indicators are formed from matrices of super-bright, long-lasting, energy-efficient LEDs (Light Emitting Diodes). Choose either amber or red LEDs for all outdoor products. Our LED assemblies are protected by aluminum masks that allow the hard epoxy shells of the LEDs to be exposed for maximum viewing angles.